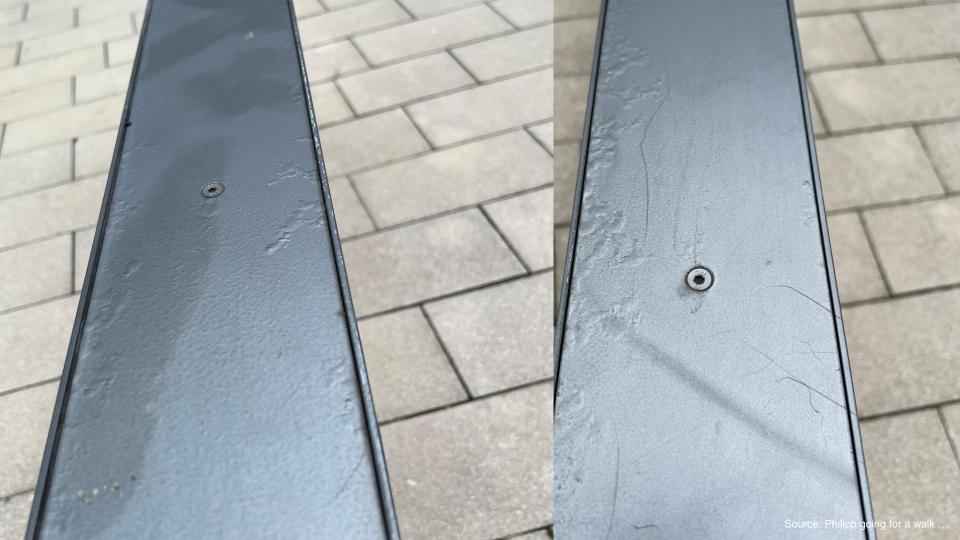

### ... and NOT THIS

Structure of the GSB

Quality Committee Steel

The Quality Committees work on the Quality Regulations and on research projects.

It is voted on all changes of the Quality Regulations at the General Assembly.