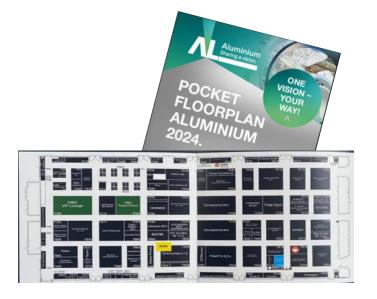

### **POCKET FLOOR PLAN**

### **LOGO HALL PLAN**

- Limited to 10 exhibitors per hall
- Including highlighting of the stand position