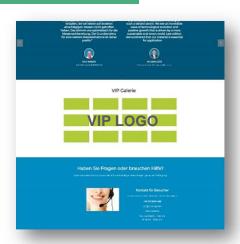

# **VIP LOGO – ALUMINIUM SUBPAGE "FOR VISITORS"**

### **VIP LOGO**

- Max. 12 exhibitors
- Dimensions: 200 x 100 px (w x h)
- Linked to your preferred URL