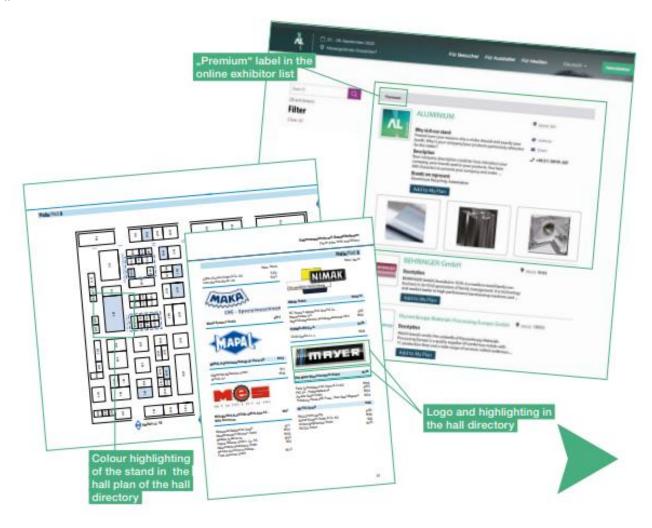

### **EXHIBITOR PROFILE:**

- Brand listings
- "Why visit our stand" description
- Display of product images
- Link to website
- Contact information telephone and e-mail
- Positioning in the exhibitor list with "Premium" label

### **EXHIBITOR PROFILE:**

- Logo in the hall directory
- Colour highlighting of the stand in the hall plan of the hall directory
- Small Square Banner on the online confirmation page