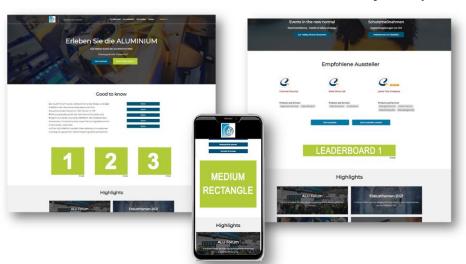

### **ONLINE BANNER - ALUMINIUM SUBPAGE**

### **MEDIUM RECTANGLE BANNER\***

- Max. 2 exhibitors per position
- Presentation: static = position 1 & 3/ animated = position 2
- Dimensions: 300 x 250 px
- Linked to your preferred URL

### LEADERBOARD BANNER

- Depending on the subpage, exclusive or up to 3 exhibitors per position
- Presentation: animated (moving image)
- Dimensions: 728 x 90 px
- Linked to your preferred URL

\*Mobile view: All banners are displayed rotating at one position.