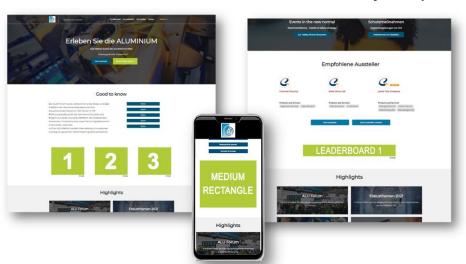

#### **VIP LOGO – ALUMINIUM SUBPAGE "FOR VISITORS"**

#### **VIP LOGO**

- Max. 12 exhibitors
- Dimensions: 200 x 100 px (w x h)
- Linked to your preferred URL