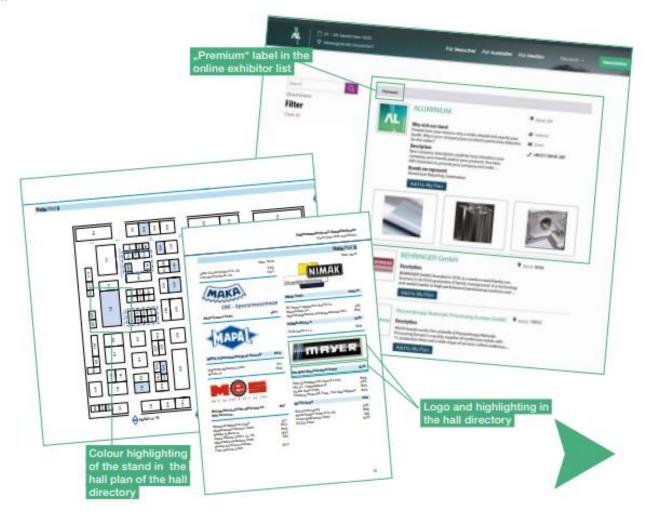

#### **EXHIBITOR PROFILE:**

- Brand listings
- "Why visit our stand" description
- Display of product images
- Link to website
- Contact information telephone and e-mail
- Positioning in the exhibitor list with "Premium" label

#### **EXHIBITOR PROFILE:**

- Logo in the hall directory
- Colour highlighting of the stand in the hall plan of the hall directory
- Small Square Banner on the online confirmation page