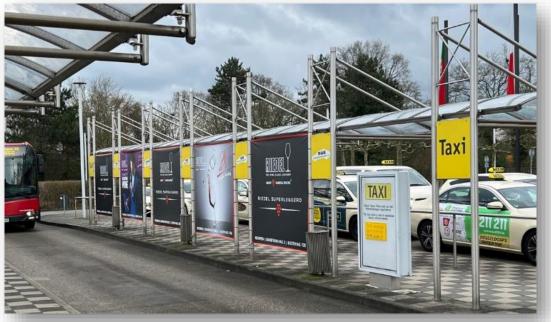

## OUTDOOR ADVERTISING – ACCESS ROAD FAIRGROUND

XCLUSIVE

With branding on the street flags, you have an effective way to reach a wide range of visitors and exhibitors throughout all days of the trade show. You ensure prominent and lasting visibility for your brand.

- Product number: 5320280
- Exclusive 1 exhibitor
- 8 branded flags along the main street to the fair ground
- double-sited frag branding
- Flag sizes:  $0.50 \times 2.00 \text{ m} (\text{w} \times \text{h})$
- Total street length branding: tba

Price: 7,680.00 €