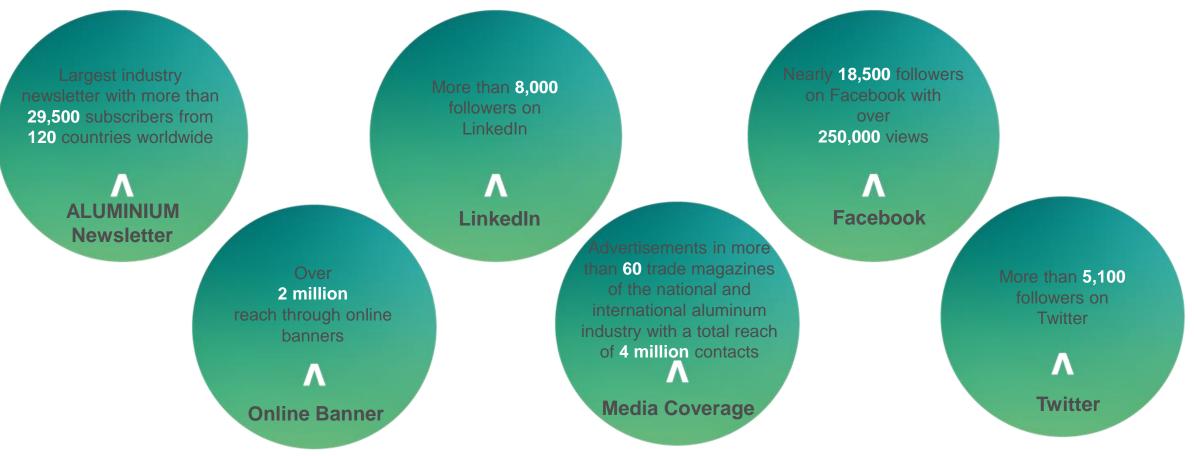

## **FACTS & FIGURES**

# THE WORLD'S LARGEST NETWORK IN THE ALUMINUM INDUSTRY: THE MEDIA REACH OF ALUMINIUM:

As an exhibitor, you benefit comprehensively from the **highly efficient communication mix** of ALUMINIUM: Advertisements, online banners, mailings, newsletters, press releases, social media activities, trade fair publications and much more. The focus is on one **target group: the Aluminum industry and its main application industries.** 

Aluminium Sharing a vision.

AS THE LEADING ALUMINIUM TRADE FAIR WORLDWIDE, WE OFFER **ONE OF THE MOST VISITED WEBSITES & MEDIA PLATFORMS IN THE INDUSTRY**.

ALMOST ALL TRADE FAIR VISITORS GET INFORMATION HERE, PURCHASE THEIR TICKETS, AND PREPARE FOR THE SHOW – THE IDEAL PLACE FOR YOUR LONG-TERM ADVERTISING.

## VISITOR NEWSLETTER

Position your self in the leading industry newsletter and benefit from a positive image- and knowledge transfer. Reach: 29,500 recipients from 120 countries

## **LINKEDIN POST**

Position yourself in the spotlight with an exclusive post and strong brand presence on our LinkedIn network.

### **LinkedIn Post**

- Follower: 7,900 (60 % international / top countries: NL, TR, ES, AT, FR, GB, PL, BE)
- Period: on request & subject to availability all year round
- Incl. link to exhibitor account
- 1 ALUMINIUM hashtag + 1 exhibitor hashtag
- Image format: JPG or PNG / Image size: 1200 x 627 px (w x h)
- Length of teaser text: 400 characters incl. spaces
- On request: support in finding the best theme