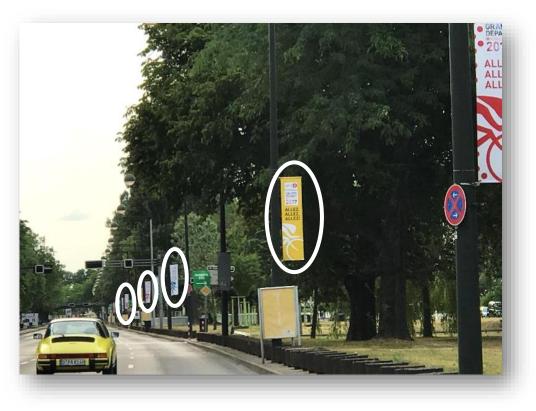

## OUTDOOR ADVERTISING – ACCESS ROAD FAIRGROUND

XCLUSIVE

With branding on the street flags, you have an effective way to reach a wide range of visitors and exhibitors throughout all days of the trade show. You ensure prominent and lasting visibility for your brand.

- Product number: 5320280
- Exclusive 1 exhibitor
- 8 branded flags along the main street to the fair ground
- double-sited frag branding
- Flag sizes:  $0.50 \times 2.00 \text{ m} (\text{w} \times \text{h})$
- Total street length branding: tba

Price: 7,680.00 €