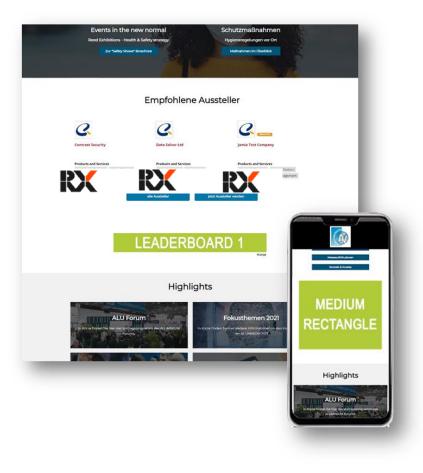

## ONLINE BANNER - AREA "TICKET PAGE"

Every visitor has to register for the ALUMINIUM show on the website. This position is ideal for announcing yourself to visitors.

### Medium Rectangle Banner Position 1 \* or 3\*

- Product number: 4320058 or 4320060
- Max. 2 exhibitors per position
- Presentation: <u>static</u>
- Dimensions: 300 x 250 px
- File: 72 dpi, JPG / PNG
- Linked to your preferred URL

#### Price: 1,970.00 €

### Medium Rectangle Banner Position 2\*

- Product number: 4320059
- Max. 2 exhibitors
- Presentation: <u>animated</u> (moving image)
- Position: directly below the Promo Code
- Dimensions: 300 x 250 px
- File: 72 dpi, JPG / PNG
- Linked to your preferred URL

#### Price: 2,190.00 €

| Messagalanda (3) water                                                                                                                                         | Für Besucher – Für Ausste                                                                                                                                  | ller Für Medlen Tickets Deutsch +                                                                                                                                       |           |
|----------------------------------------------------------------------------------------------------------------------------------------------------------------|------------------------------------------------------------------------------------------------------------------------------------------------------------|-------------------------------------------------------------------------------------------------------------------------------------------------------------------------|-----------|
|                                                                                                                                                                | Ticket kaufen                                                                                                                                              | 1                                                                                                                                                                       |           |
| Ausstellereinladung<br>einlösen                                                                                                                                | <sup>Gutschein</sup><br>einlösen                                                                                                                           | Ticket<br>kaufen                                                                                                                                                        |           |
| Cutschein<br>Loren jasen detr di unit consetter<br>schapping sich dahn nouring armos<br>singer indidut ut abore et obter mans<br>algegem ent, sed dam voluptus | Cutschein<br>Aren (som der stamt, onseteur<br>sagering est: set dam nörung armot<br>tempol hisbard ut blore et doore mögn<br>allegem est; set dam volgtus. | Tickets<br>Loren insum delar ik smet, considerat<br>sanpering alm: se diam nonlimy armot<br>tempo im-Quit ut lacore it diabre magne<br>aleuyem inst. set diam volucious |           |
|                                                                                                                                                                | Entroom<br>Sie einen Promotio<br>Ceter Sie Her Hren Cede ein und beseften Hr Tick<br>Jetzt Promotion Code einitisten                                       |                                                                                                                                                                         |           |
| SOLD                                                                                                                                                           | 2                                                                                                                                                          | 3                                                                                                                                                                       | MEDIUM    |
| Um ein T<br>Eine Line de                                                                                                                                       | mierung als Fachbe<br>Infert ni kauter, mörers för son att Fachberuscher för<br>Oblammenta, welcher vir als Nachweis abarptieren.                          | igtimieren.<br>Ginden Sie hier.                                                                                                                                         | RECTANGLE |
| Legitimiurugnachwik Adettässchwingung Antworten auf Ihre Fragen                                                                                                |                                                                                                                                                            |                                                                                                                                                                         |           |
|                                                                                                                                                                |                                                                                                                                                            |                                                                                                                                                                         | ALU Forum |

### Leaderboard Banner 1\*

- Product number: 4320064
- Max. 2 exhibitors
- Presentation: <u>animated</u> (moving image)
- Dimensions: 728 x 90 px
- File: 72 dpi, JPG / PNG
- Linked to your preferred URL

### Price: 1,970.00 €

## Leaderboard Banner 2\*

- Product number: 4320065
- Max. 2 exhibitors
- Presentation: <u>animated</u> (moving image)
- Dimensions: 728 x 90 px
- File: 72 dpi, JPG / PNG
- Linked to your preferred URL