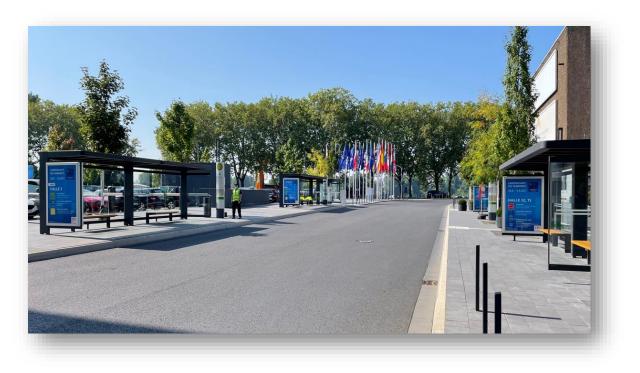

## OUTDOOR ADVERTISING – ACCESS ROAD FAIRGROUND

XCLUSIVE

With branding on the street flags, you have an effective way to reach a wide range of visitors and exhibitors throughout all days of the trade show. You ensure prominent and lasting visibility for your brand.

- Product number: 5320280
- Exclusive 1 exhibitor
- 8 branded flags along the main street to the fair ground
- double-sited frag branding
- Flag sizes:  $0.50 \times 2.00 \text{ m} (\text{w} \times \text{h})$
- Total street length branding: tba

Price: 7,680.00 €