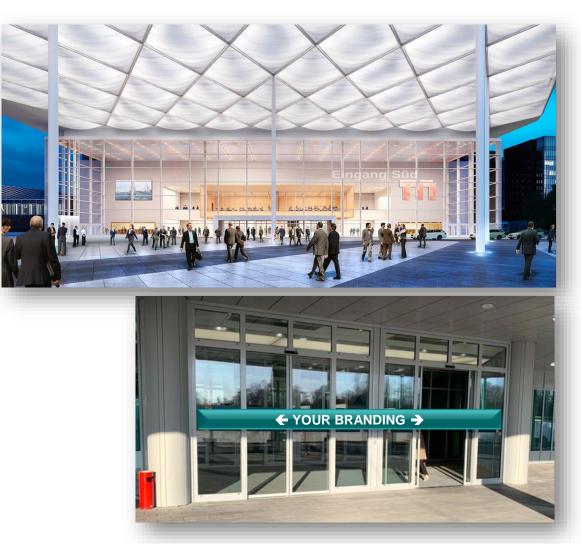

tors. They are also a popular photo motif for press representatives. With this option, you benefit from very high visibility and reach in your target markets, as your brand or message is immediately and sustainably perceived. Seize this opportunity to capture the attention of existing and potential new customers, position yourself as a market leader, and emphasize and increase brand awareness.

- Product number: 5320199
- Exclusive: 1 exhibitor
- Position: 2 of the 8 tiles on the right hand-side
- Dimensions: 23,4 sqm (5,08 m x 4,6 m)

Price: 16,500.00 €





## OUTDOOR ADVERTISING – ENTRANCE SOUTH

## **SLIDING DOORS SOUTH**

- Product number: 5320210
- Exclusive: 1 exhibitor
- Total number of slides: 16
- Size & Dimensions: 3.42 sqm (16 slides x 1.07 x 0.20m / w x h)

Price: 8,900.00 €





## OUTDOOR ADVERTISING - ENTRANCE SOUTH

## **CITY LIGHT POSTER - PUBLIC BUS STATION**

Accompany the visitors on their way to the trade fair halls. Be remembered and invite them to your booth.

- Product number: 5320045
- Max. 6 exhibitors
- Double-sided, not illuminated
- Dimensions: 4,41 sqm (1.18 x 1.75 m = 2.07 sqm per side / w x h)

Price per position: 1,690.00 €





## OUTDOOR ADVERTISING - ENTRANCE HALL 6, - SOUTH & FAIRGROUND

### **MOBILE TOWER**

- Product number: 5320061
- Limited availability
- Position: after arrangement in Entrance Hall 6, South or within the fairground
- 3-sided with identical motifs
- Size & Dimensions: 18.18 sqm total = 6,06 m<sup>2</sup> per side (2.02 x 3.00 m / w x h)

Price: 3,890.00 €





## OUTDOOR ADVERTISING - ENTRANCE HALL 6, - SOUTH & FAIR