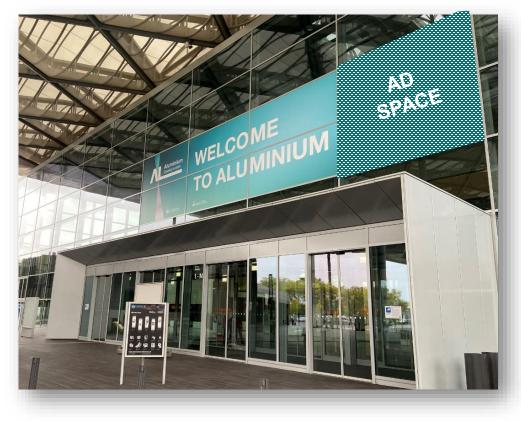

d
- Dimensions: 44,27 sqm (2,48 x 5,95 x 3 / w x h)

Price: 14,900.00 €





## OUTDOOR ADVERTISING – ENTRANCE SOUTH

#### WELCOME BANNER SOUTH



Welcome banners typically attract a lot of attention and leave a lasting impression on visitors. They are also a popular photo motif for press representatives. With this option, you benefit from very high visibility and reach in your target markets, as your brand or message is immediately and sustainably perceived. Seize this opportunity to capture the attention of existing and potential new customers, position yourself as a market leader, and emphasize and increase brand awareness.

- Product number: 5320199
- Exclusive: 1 exhibitor
- Position: 2 of the 8 tiles on the right hand-side
- Dimensions: 23,4 sqm (5,08 m x 4,6 m)

Price: 16,500.00 €





## OUTDOOR ADVERTISING – ENTRANCE SOUTH

## **SLIDING DOORS SOUTH**

- Product number: 5320210
- Exclusive: 1 exhibitor
- Total number of slides: 16
- Size & Dimensions: 3.42 sqm (16 slides x 1.07 x 0.20m / w x h)

Price: 8,900.00 €





## OUTDOOR ADVERTISING - ENTRANCE SOUTH

## **CITY LIGHT POSTER - PUBLIC BUS STATION**

Accompany the visitors on their way to the trade fair halls. Be remembered and invite them to your booth.

- Product number: 5320045
- Max. 6 exhibitors
- Double-sided, not illuminated
- Dimensions: 4,41 sqm (1.18 x 1.75 m = 2.07 sqm per side / w x h)

Price per position: 1,690.00 €





## OUTDOOR ADVERTISING - ENTRANCE HALL 6, - SOUTH & FAIRGROUND

### **MOBILE TOWER**

- Product number: 5320061
- Limited availability
- Position: after arrangement in Entrance Hall