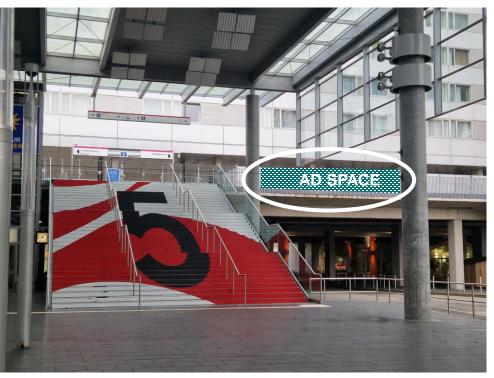

### **BALUSTRADE – Right side**

The heavily trafficked subway station at the Entrance Hall 6 is an area where visitors often have time to look around and perceive your advertising message. Advertising in this area is very well suited for conveying information about your products and services.