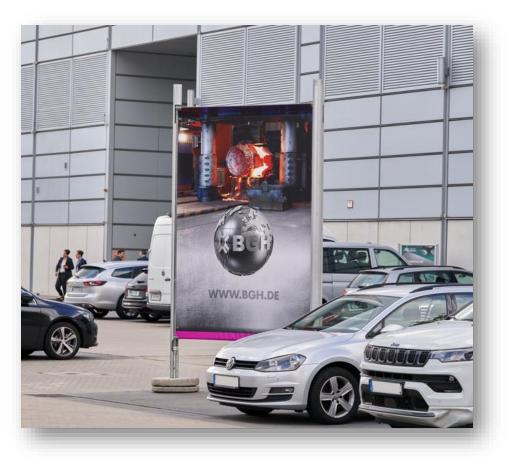

## OUTDOOR ADVERTISING – ACCESS ROAD FAIRGROUND

XCLUSIVE

With branding on the street flags, you have an effective way to reach a wide range of visitors and exhibitors throughout all days of the trade show. You ensure prominent and lasting visibility for your brand.

- Product number: 5320280
- Exclusive 1 exhibitor
- 8 branded flags along the main street to the fair ground
- double-sited frag branding
- Flag sizes:  $0.50 \times 2.00 \text{ m} (\text{w} \times \text{h})$
- Total street length branding: tba

Price: 7,680.00 €