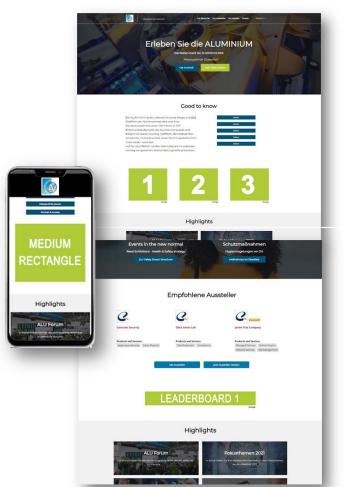

## ONLINE BANNER - AREA "HOMEPAGE"

Through constant industry-relevant information that we publish and the **long-term presence** of the online banners (up to 6 weeks after the trade show), you benefit from an increased visibility **throughout the industry** and ensure that your marketing message reaches the audience.

### Medium Rectangle Banner Position 1\* or 3\*

- Product number: 4320061 or 4320063
- Exclusive: 1 exhibitor
- Presentation: <u>static</u>
- Dimensions: 300 x 250 px
- File: 72 dpi, JPG / PNG
- Linked to your preferred URL

#### Price: 2,410.00 €

## Medium Rectangle Banner Position 2\*

- Product number: 4320062
- Exclusive: 1 exhibitor
- Presentation: <u>animated</u> (moving image)
- Dimensions: 300 x 250 px
- File: 72 dpi, JPG / PNG
- Linked to your preferred URL

#### Price: 2,630.00 €

EXCLUSIVE

\*Display in mobile view: banners rotate in one position (changes after loading the web page)