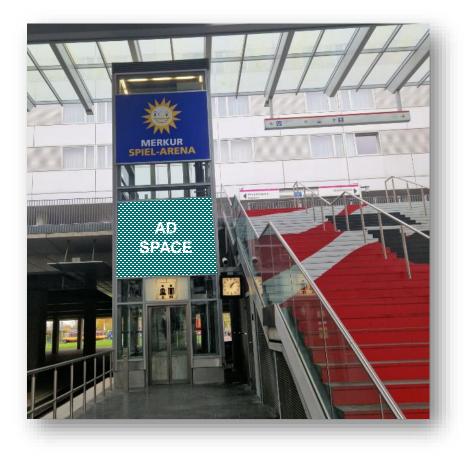

#### **ELEVATOR BANNER**

The heavily trafficked subway station at the Entrance Hall 6 is an area where visitors often have time to look around and perceive your advertising message. Advertising in this area is very well suited for conveying information about your products and services.

- Product number: 5320284
- Max. 3 exhibitors
- Branding option for at least 3 elevators
- Position: next to the subway stairs to hall 6
- Size & Dimensions Position 1 & 2: 6.62 sqm (2.88 x 2.30 m / w x h)
   Size & Dimension Position 3: 5.88 sqm (2.40 x 2.45 m / w x h)

Price per position: 3,750.00 €

This service can be offered until August 15, 2024 and subject to availability