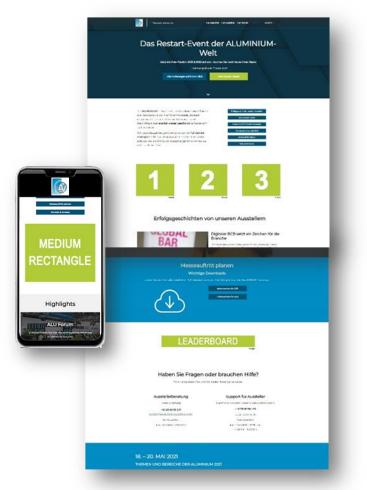

# ONLINE BANNER – AREA "TICKETSHOP"

Every visitor has to register for the ALUMINIUM show on the website. This position is ideal for announcing yourself to visitors.

### Small Square Banner for Position 2, 3 and 4

- Product number: 4320090
- Max. 3 exhibitors (per position 1 exhibitor)
- Presentation: <u>static</u>
- Position: ticket confirmation page
- Dimensions: 200 x 200 px
- File: 72 dpi, JPG / PNG
- Linked to your preferred URL

## ONLINE BANNER - AREA "TICKET PAGE"

Every visitor has to register for the ALUMINIUM show on the website. This position is ideal for announcing yourself to visitors.

### Medium Rectangle Banner Position 1 \* or 3\*

- Product number: 4320058 or 4320060
- Max. 2 exhibitors per position
- Presentation: <u>static</u>
- Dimensions: 300 x 250 px
- File: 72 dpi, JPG / PNG
- Linked to your preferred URL

### Medium Rectangle Banner Position 2\*

- Product number: 4320059
- Max. 2 exhibitors
- Presentation: <u>animated</u> (moving image)
- Position: directly below the Promo Code
- Dimensions: 300 x 250 px
- File: 72 dpi, JPG / PNG
- Linked to your preferred URL

## ONLINE BANNER - AREA "HOMEPAGE"

Through constant industry-relevant information that we publish and the **long-term presence** of the online banners (up to 6 weeks after the trade show), you benefit from an increased visibility **throughout the industry** and ensure that your marketing message reaches the audience.

### Leaderboard Banner 1\*

- Product number: 4320064
- Max. 2 exhibitors
- Presentation: <u>animated</u> (moving image)
- Dimensions: 728 x 90 px
- File: 72 dpi, JPG / PNG
- Linked to your preferred URL

## Leaderboard Banner 2\*

- Product number: 4320065
- Max. 2 exhibitors
- Presentation: <u>animated</u> (moving image)
- Dimensions: 728 x 90 px
- File: 72 dpi, JPG / PNG
- Linked to your preferred URL