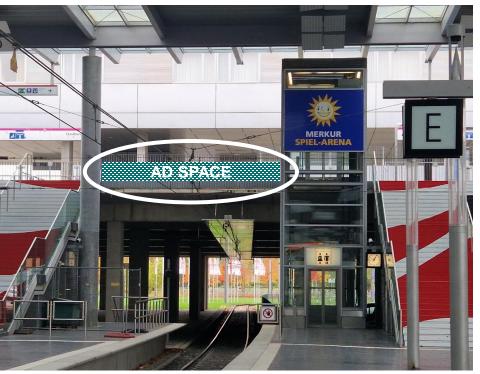

## **BALUSTRADE ADVERTISING (above arrival track)**

The heavily trafficked subway station at the Entrance Hall 6 is an area where visitors often have time to look around and perceive your advertising message. Advertising in this area is very well suited for conveying information about your products and services.

- Product number: 5320282
- Exclusive 1 exhibitor
- Position: above the arrival track
- Size & Dimensions: 9.56 sqm (7.35 x 1.30 m / w x h)

Price: 3,800.00 €