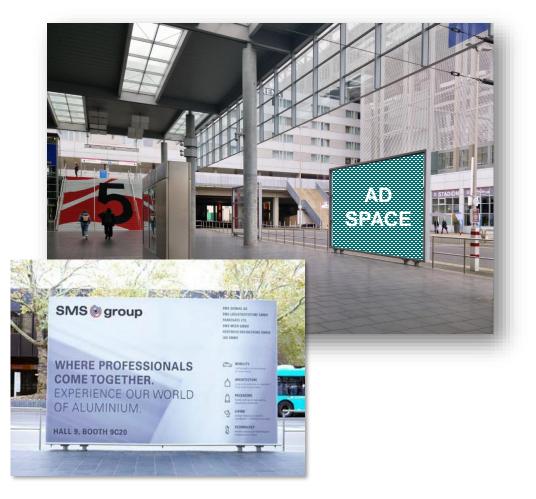

### NOISE PROTECTION WALLS

The heavily trafficked subway station at the Entrance Hall 6 is an area where visitors often have time to look around and perceive your advertising message. Advertising in this area is very well suited for conveying information about your products and services.

- Product number: 5320053
- Maximum 3 exhibitors
- Position: directly opposite the subway exits
- Double-sited with identical motif
- Dimensions: 41,76 sqm (6.00 x 3.48 m per side / w x h)

Price: 5,530.00 €