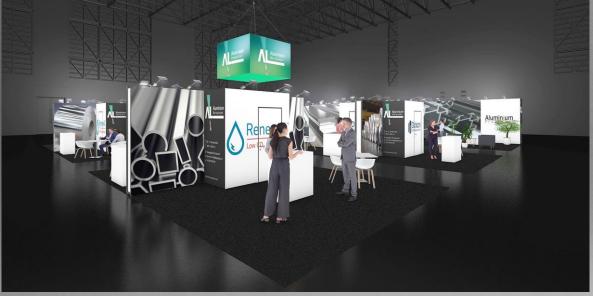

pment stand packages.

Stand rental, stand walls incl. graphic printing on the entire walls, carpeting, cabin (1 sqm, lockable), 1 information desk incl. 1 bar stool, 1 table with 3 chairs, wastebasket, lighting, power connection up to 2.3 kW incl. 1 e-socket (230V, 10A) incl. flat rate for electricity, exhibitor insurance, general stand guarding overnight, runtime cleaning, catering area and consumption vouchers worth 100 EUR, Marketing Package Bronze, license for lead tracking tool, 2 exhibitor passes

| Stand type | Corner  | Corner  | End of block | End of block |
|------------|---------|---------|--------------|--------------|
| Size       | 12 sqm  | 15 sqm  | 12.5 sqm     | 24 sqm       |
| Price      | 9,990 € | 11,100€ | 10,100 €     | 18,500 €     |





Pavilion impressions.









**Aluminium** Sharing a vision.



## We look forward to seeing you!