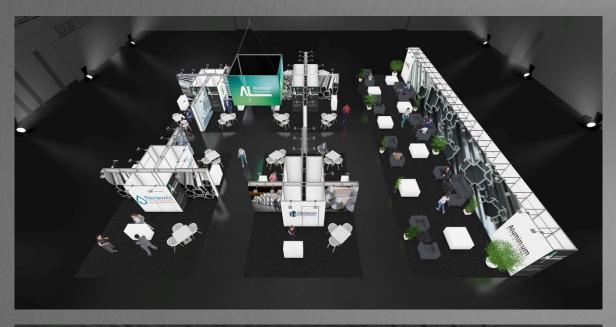

uipment stand packages.

Stand rental, stand walls incl. graphic printing on the entire walls, carpeting, cabin (1 sqm, lockable), 1 information desk incl. 1 bar stool, 1 table with 3 chairs, wastebasket, lighting, power connection up to 2.3 kW incl. 1 e-socket (230V, 10A) incl. flat rate for electricity, exhibitor insurance, general stand guarding overnight, runtime cleaning, catering area and consumption vouchers worth 100 EUR, Marketing Package Bronze, license for lead tracking tool, 2 exhibitor passes

| Stand type | Corner  | Corner  | End of block | End of block |
|------------|---------|---------|--------------|--------------|
| Size       | 12 sqm  | 15 sqm  | 12.5 sqm     | 24 sqm       |
| Price      | 9,990 € | 11,100€ | 10,100 €     | 18,500 €     |





Pavilion impressions.









**Aluminium** Sharing a vision.



## We look forward to seeing you!