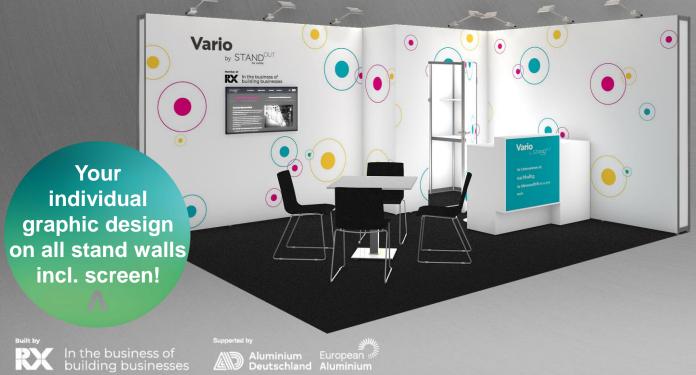

### VARIO FIRST MEDIA UPGRADE

In the business of building businesses

## STAND CONSTRUCTION **A** VARIO FIRST MEDIA UPGRADE.

Stand walls incl. graphic printing on the entire walls and integrated screen, carpeting (black or grey), cabin (1 sqm, lockable), 1 information desk with graphic print incl. 1 bar stool, 1 table with 4 chairs, refrigerator, lighting, power connection up to 3 kW incl. 1 e-socket (230V, 10A)