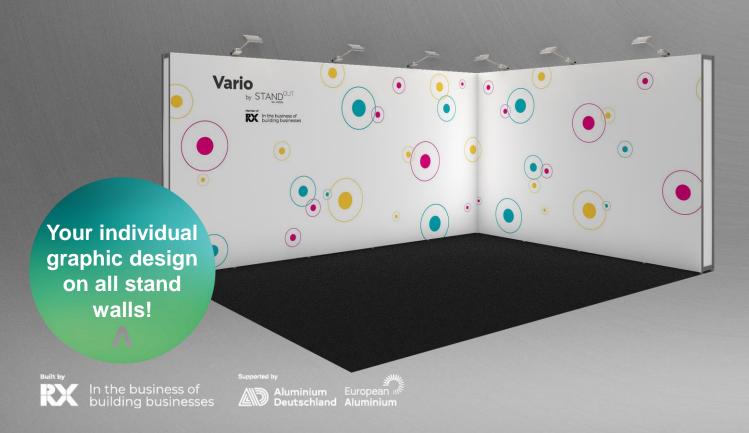

## **STAND CONSTRUCTION**

Aluminium

Sharing a vision.

320 € / sqm + 408 € Electricity Charge

### VARIO FIRST.

Equipment.

Stand walls incl. graphic printing on the entire walls, carpeting (black or grey), cabin (1 sqm, lockable), 1 information desk incl. 1 bar stool, 1 high table with 4 bar stools, lighting, power connection up to 3 kW incl. 1 e-socket (230V, 10A)

> Additional stand equipment can be ordered via the Online Service Center

400 € / sqm + 408 € Electricity Charge