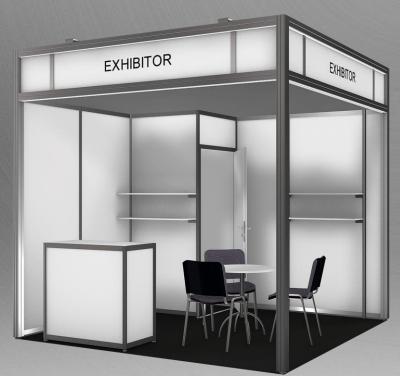

#### **STAND CONSTRUCTION** FUTURO.

Aluminium

Sharing a vision.

195 € / sqm + 408 € **Electricity** Charge

Stand walls, carpeting (anthracite or blue), cabin (1 sqm, lockable), 1 information desk, 1 table with 3 chairs, 4 shelves, 1 wall coat hook, 1 wastebasket, flexible halogen spotlights, fascia lettering per open aisle side, power connection up to 2.3 kW incl. 1 e-socket (230V, 10A)