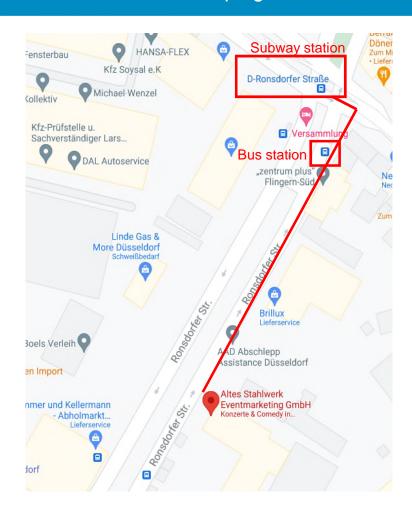

### **Travel route**

The "Stahlwerk" is located on

Ronsdorfer Strasse 134, 40233 Düsseldorf

→ via the B8 from the east and west or via the A46 coming from the north

Shaping a new Industrial Era

## **Public transport**

### By subway

From Düsseldorf main train station, take the U75 subway in the direction of Eller and exit at the "Ronsdorfer Strasse" stop.

In the direction of the subway, walk right into Ronsdorfer Strasse, after approx. 150 meters on the left side of the street.

### By bus

Bus lines 734 and 736
Bus stop "Ronsdorfer
Strasse"

The bus stop is already on Ronsdorfer Strasse and you only have to walk a few meters south.

Shaping a new Industrial Era