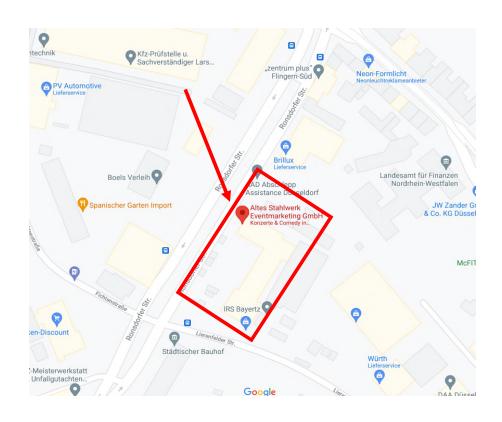

### **Travel route**

The "Stahlwerk" is located on

Ronsdorfer Strasse 134, 40233 Düsseldorf

→ via the B8 from the east and west or via the A46 coming from the north

Shaping a new Industrial Era