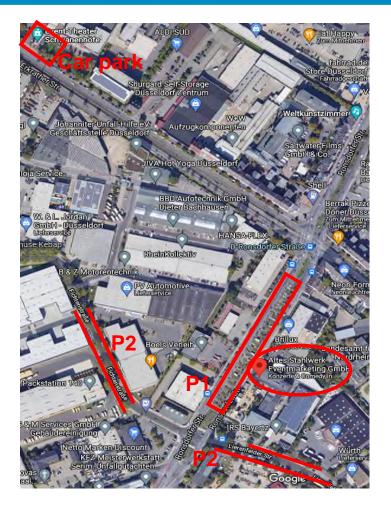

## **Parking**

#### Parking options:

P1: Free parking on the middle section

**P2**: Free parking on the side of the street (*Lierenfelder Strasse and Fichtenstrasse*)

### Car park "Schwanenhöfe":

Erkrather Strasse 234b, 40233 Düsseldorf 2 € per hour started

Shaping a new Industrial Era